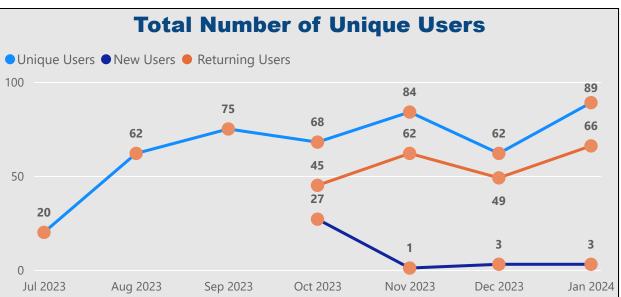

### **FAMILY HUB WEBSITE**

**Rotherham Family Hub & Best Start in Life Homepage** 

Unique Users: Visitors who have been to the site/webpages already but keep visiting

New Users: First time visitors to website/webpages