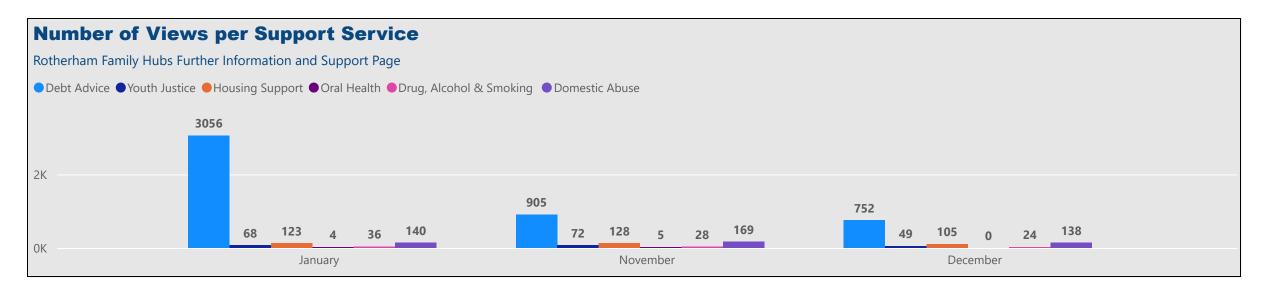

#### **Debt Advice**

| Month           | Advice on<br>managing<br>your money | Apply for support<br>from the Energy<br>Crisis Support<br>Scheme | Benefits & other support | Help with<br>cost of<br>food | Housing<br>Support | Jobs & Employment | Low-cost<br>entertainment | Open Arms<br>Community<br>Support Hubs | Support for<br>Housing Tenants | Support with Household Bills | Wellbeing<br>support |
|-----------------|-------------------------------------|------------------------------------------------------------------|--------------------------|------------------------------|--------------------|-------------------|---------------------------|----------------------------------------|--------------------------------|------------------------------|----------------------|
| January<br>2024 | 54                                  | 7473                                                             | 1238                     | 339                          | 3056               | 263               | 499                       | 54                                     | 121                            | 499                          | 38                   |