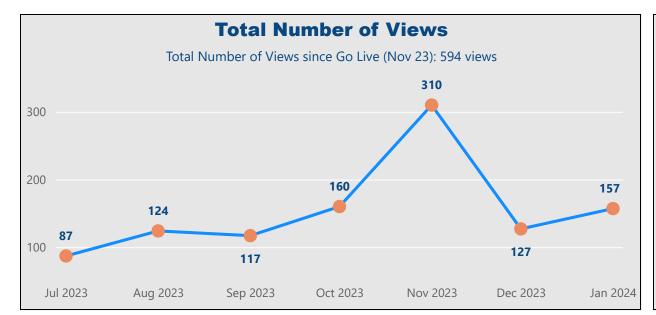

### **FAMILY HUB WEBSITE**

**Rotherham Family Hub & Best Start in Life Homepage** 

Unique Users: Visitors who have been to the site/webpages already but keep visiting

New Users: First time visitors to website/webpages