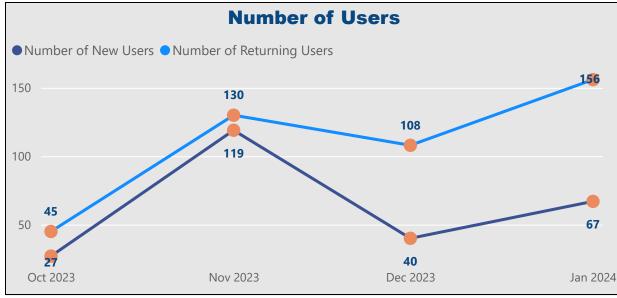

### **FAMILY HUB WEBSITE**

**Rotherham Family Hub & Best Start in Life Homepage** 

Unique Users: Visitors who have been to the site/webpages already but keep visiting

New Users: First time visitors to website/webpages