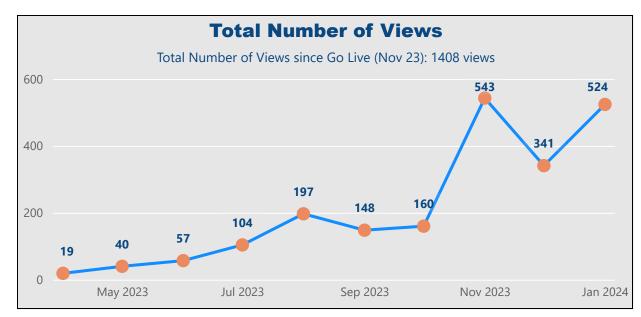

### **FAMILY HUB WEBSITE**

**Rotherham Family Hub & Best Start in Life Homepage** 

Unique Users: Visitors who have been to the site/webpages already but keep visiting

New Users: First time visitors to website/webpages